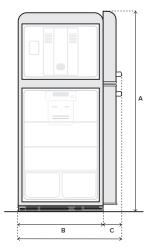

| Α | Height to top of case     | 68 ³⁄₄" |
|---|---------------------------|---------|
| В | Depth without doors       | 29"     |
| С | Depth with doors open 90° | 59 ³⁄8" |

| Α | Height to top of case | 68 ³⁄₄" |
|---|-----------------------|---------|
| С | Width                 | 30 1/8" |