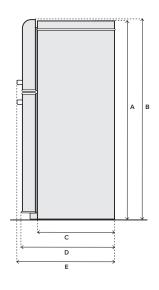

| Α | Height to top of case             | 68 ³⁄₄"                          |
|---|-----------------------------------|----------------------------------|
| В | Height to top of doors            | 69 <b>7</b> /8"                  |
| С | Depth without doors               | 29"                              |
| D | Depth including doors             | 34 <sup>5</sup> / <sub>8</sub> " |
| E | Depth including doors and handles | 36 ³/₄"                          |
|   |                                   |                                  |