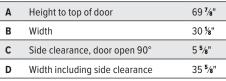

|   | А          |
|---|------------|
|   |            |
|   |            |
|   | 9          |
|   | <b>∀</b> B |
| * | c          |

| Α | Height to top of doors | 69 <sup>7</sup> /8" |
|---|------------------------|---------------------|
| В | Width                  | 30 1/8"             |