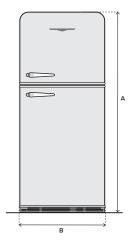

|   | А          |
|---|------------|
|   |            |
|   |            |
|   | 9          |
|   | <b>∀</b> B |
| * | c          |

| Α | Height to top of doors | 69 <sup>7</sup> /8" |
|---|------------------------|---------------------|
| В | Width                  | 30 1/8"             |